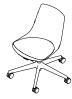

# ARL40 / ARL41

Overall Height: 780-885mm Overall Width: 625mm Overall Depth: 625mm Seat Width: 460mm Seat Height: 440-545mm Seat Depth: 455mm