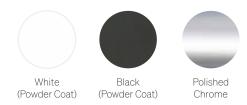

# ARL10A / ARL11A

Overall Height: 825mm Overall Width: 585mm Overall Depth: 525mm Seat Width: 460mm Seat Height: 465mm Seat Depth: 455mm Arm Height: 190mm



## **ARL20 / ARL21**

Overall Height: 825mm Overall Width: 520mm Overall Depth: 540mm Seat Width: 460mm Seat Height: 465mm Seat Depth: 455mm



# ARL40 / ARL41

Overall Height: 780-885mm Overall Width: 625mm Overall Depth: 625mm Seat Width: 460mm Seat Height: 440-545mm Seat Depth: 455mm



### **ARL30 / ARL31**

Overall Height: 1120mm Overall Width: 580mm Overall Depth: 570mm Seat Width: 460mm Seat Height: 760mm Seat Depth: 455mm



### **ARL50 / ARL51**

Overall Height: 935-1190mm Overall Width: 660mm Overall Depth: 660mm Seat Width: 460mm Seat Height: 590-845mm Seat Depth: 455mm





# **Shell Finishes**



# Metal Frame Finishes



# Base Finish - Arlo Lite Work