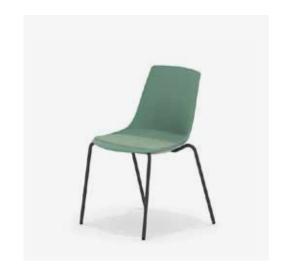

Arlo **Torasen** 

Arlo is a stylish and simple range of multipurpose chairs and a table. Considering the need for both functionality and style the colourful chairs and stylish table are ideal for working spaces, sociable places and educational environments.

Arlo chairs can be configured in many different coordinated solutions with lots of scope for customisation thanks to the variety of finish options available.

# Standard Features

(\*Selected models only)

- Moulded shell available in seven colours
- Upholstered seat pad\*
- Tubular Steel frame\*
- Skid frame\*
- 5 Star Black Plastic base\*
- 60mm Castors\*
- Under seat stacking shroud to match moulded shell colour\*
- Glides\*
- Adjustable footring\*