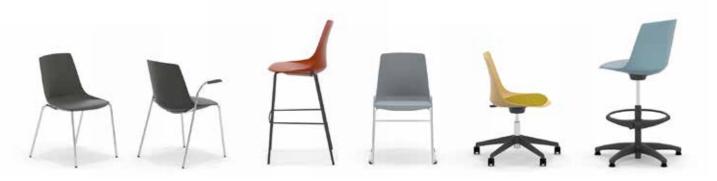

# The Range

## **Options**

Arlo is a Plastic chair with the option of an upholstered seat pad and five frame options, four leg, four leg with arms, skid, 5 Star base with castors or high stool.

Dimensions Torasen<sup>1</sup>