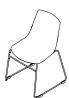

## **ARL20 / ARL21**

Overall Height: 825mm Overall Width: 520mm Overall Depth: 540mm Seat Width: 460mm Seat Height: 465mm Seat Depth: 455mm