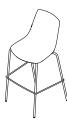

### **ARL30 / ARL31**

Overall Height: 1120mm Overall Width: 580mm Overall Depth: 570mm Seat Width: 460mm Seat Height: 760mm Seat Depth: 455mm