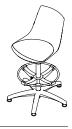

### **ARL50 / ARL51**

Overall Height: 935-1190mm Overall Width: 660mm Overall Depth: 660mm Seat Width: 460mm Seat Height: 590-845mm Seat Depth: 455mm