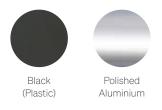

825mm Overall Width: 585mm Overall Depth: 525mm Seat Width: 460mm Seat Height: 465mm Seat Depth: 455mm Arm Height: 190mm



## **ARL20 / ARL21**

Overall Height: 825mm Overall Width: 520mm Overall Depth: 540mm Seat Width: 460mm Seat Height: 465mm Seat Depth: 455mm



# ARL40 / ARL41

Overall Height: 780-885mm Overall Width: 625mm Overall Depth: 625mm Seat Width: 460mm Seat Height: 440-545mm Seat Depth: 455mm



### **ARL30 / ARL31**

Overall Height: 1120mm Overall Width: 580mm Overall Depth: 570mm Seat Width: 460mm Seat Height: 760mm Seat Depth: 455mm



### **ARL50 / ARL51**

Overall Height: 935-1190mm Overall Width: 660mm Overall Depth: 660mm Seat Width: 460mm Seat Height: 590-845mm Seat Depth: 455mm





# **Shell Finishes**



# Metal Frame Finishes



# Base Finish - Arlo Lite Work