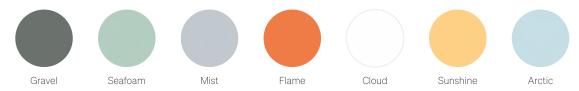

# **Shell Finishes**

# Standard Features

(\*Selected models only)

- Moulded shell available in seven colours
- Upholstered seat pad\*
- Tubular Steel frame\*
- Skid frame\*
- 5 Star Black Plastic base\*
- 60mm Castors\*
- Under seat stacking shroud to match moulded shell colour\*
- Glides\*
- Adjustable footring\*