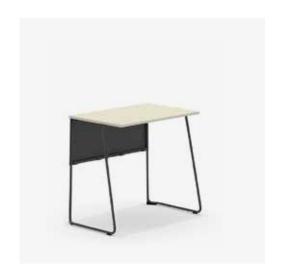

Arlo Table **Torasen** 

Introducing the simple and functional Arlo table. Designed to enhance learning environments the table boasts a sleek skid frame, ensuring stability and durability, making it ideal for classrooms or educational facilities.

The tables thoughtfully designed bag hook on the side offers a convenient storage solution promoting a tidy and organised workspace. The individual table aims to create a comfortable and productive space that fosters engagement and collaboration.

#### **Standard Features**

- Stack 5
- 18mm MFC top
- Tubular Steel frame
- Bag hook
- Black plastic modesty panel
- Glides