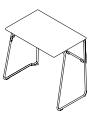

Arlo Table **Torasen** 

Introducing the simple and functional Arlo table. Designed to enhance learning environments the table boasts a sleek skid frame, ensuring stability and durability, making it ideal for classrooms or educational facilities.

# <u>ARL1</u>

Overall Height: 735mm Overall Width: 850mm Overall Depth: 500mm Top Width: 750mm