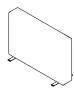

## <u>BR5</u>

Overall Height: 465mm Overall Width: 180mm Overall Depth: 400mm

BR2B Overall Height: 600mm Overall Width: 600mm

Overall Depth: 200mm

## BR3B

Overall Height: 600mm Overall Width: 1000mm Overall Depth: 200mm

## BR4B

Overall Height: 600mm Overall Width: 1200mm Overall Depth: 200mm

# BR5B

Overall Height: 600mm Overall Width: 1800mm Overall Depth: 200mm