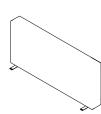

## <u>BR5</u>

Overall Height: 465mm Overall Width: 180mm Overall Depth: 400mm

BR2B Overall Height: 600mm Overall Width: 600mm

Overall Depth: 200mm

## BR3B

Overall Height: 600mm Overall Width: 1000mm Overall Depth: 200mm

## BR4B

Overall Height: 600mm Overall Width: 1200mm Overall Depth: 200mm

# BR5B

Overall Height: 600mm Overall Width: 1800mm Overall Depth: 200mm