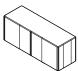

#### BR4

Overall Height: 465mm Overall Width: 1200mm Overall Depth: 400mm

## BR4B

Overall Height: 600mm Overall Width: 1200mm Overall Depth: 200mm