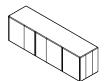

#### BR4

Overall Height: 465mm Overall Width: 1200mm Overall Depth: 400mm

## BR4B

Overall Height: 600mm Overall Width: 1200mm Overall Depth: 200mm