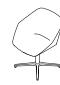

### <u>CLR50</u>

Overall Height: 780-895mm Overall Width: 660mm Overall Depth: 585mm Seat Width: 390mm Seat Height: 460-575mm Seat Depth: 410mm