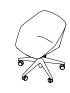

# <u>CLR70</u>

Overall Height: 780mm Overall Width: 660mm Overall Depth: 585mm Seat Width: 390mm Seat Height: 460mm Seat Depth: 410mm

### <u>CLR20</u>

Overall Height: 790mm Overall Width: 660mm Overall Depth: 585mm Seat Width: 390mm Seat Height: 460mm Seat Depth: 410mm