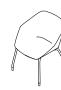

### <u>CLR10</u>

Overall Height: 780mm Overall Width: 660mm Overall Depth: 585mm Seat Width: 390mm Seat Height: 460mm Seat Depth: 410mm

## <u>CLR30</u>

Overall Height: 780mm Overall Width: 660mm Overall Depth: 585mm Seat Width: 390mm Seat Height: 460mm Seat Depth: 410mm