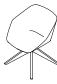

# <u>CLR40</u>

Overall Height: 790mm Overall Width: 660mm Overall Depth: 585mm Seat Width: 390mm Seat Height: 460mm Seat Depth: 410mm

# <u>CLR60</u>

Overall Height: 780mm Overall Width: 660mm Overall Depth: 585mm Seat Width: 390mm Seat Height: 460mm Seat Depth: 410mm