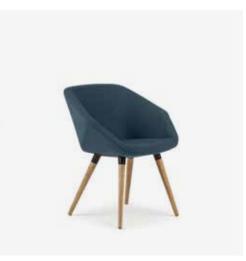

Clara is a stylish mid lounge chair designed to provide comfort and style for contemporary cafe, corporate and breakout areas. Clara offers a choice of frame to suit any budget or environment.

The two-tone fabric option creates an alternative contemporary finish, complemented by a range of base options.

### <u>CLR10</u>

Overall Height: 780mm Overall Width: 660mm Overall Depth: 585mm Seat Width: 390mm Seat Height: 460mm Seat Depth: 410mm