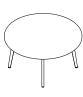

#### CLR08RD

Overall Height: 740mm Diameter: 800mm Overall Depth: 800mm

## CLR12RD

Overall Height: 740mm Overall Width: 1200mm Overall Depth: 1200mm

## CLR15RD

Overall Height: 740mm Overall Width: 1500mm Overall Depth: 1500mm