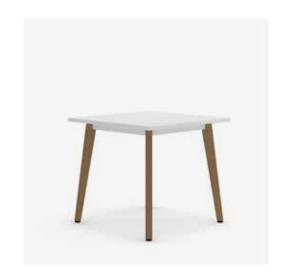

Clara Tables **Torasen** 

Designed to seamlessly integrate into various office environments.

Brainstorming over coffee in the cafe area, having a focussed sync session, or diving into a collaborative meeting, Clara tables provide a comprehensive solution.

The Solid Ash legs and a sleek MFC top effortlessly blend style and functionality. From round to square and rectangular shapes, Clara tables come in a variety of sizes and heights, making them the superstar of the office.

#### **Standard Features**

- MFC tops in a range of top shapes including, Round, Square, and Rectangular
- Solid Ash legs