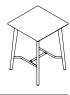

The Solid Ash legs and a sleek MFC top effortlessly blend style and functionality. From round to square and rectangular shapes, Clara tables come in a variety of sizes and heights, making them the superstar of the office.

## CLRH08SQ

Overall Height: 1070mm Overall Width: 800mm Overall Depth: 800mm

## CLRH12RD

Overall Height: 1070mm Overall Width: 1200mm Overall Depth: 1200mm

## CLRH1808RC

Overall Height: 1070mm Overall Width: 1800mm Overall Depth: 800mm