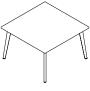

## CLR08SQ

Overall Height: 740mm Overall Width: 800mm Overall Depth: 800mm

#### CLR12SQ

Overall Height: 740mm Overall Width: 1200mm Overall Depth: 1200mm

## CLR16SQ

Overall Height: 740mm Overall Width: 1600mm Overall Depth: 1600mm