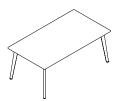

The Solid Ash legs and a sleek MFC top effortlessly blend style and functionality. From round to square and rectangular shapes, Clara tables come in a variety of sizes and heights, making them the superstar of the office.

# CLR1408RC

Overall Height: 740mm Overall Width: 1400mm Overall Depth: 8000mm

#### CLR1810RC

Overall Height: 740mm Overall Width: 1800mm Overall Depth: 1000mm

Dimensions **Torasen**<sup>™</sup>