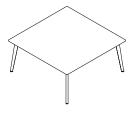

# CLR1408RC

Overall Height: 740mm Overall Width: 1400mm Overall Depth: 8000mm

#### CLR1810RC

Overall Height: 740mm Overall Width: 1800mm Overall Depth: 1000mm

Dimensions **Torasen**<sup>™</sup>