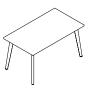

The Solid Ash legs and a sleek MFC top effortlessly blend style and functionality. From round to square and rectangular shapes, Clara tables come in a variety of sizes and heights, making them the superstar of the office.

# CLR1408RC

Overall Height: 740mm Overall Width: 1400mm Overall Depth: 8000mm

#### CLR1810RC

Overall Height: 740mm Overall Width: 1800mm Overall Depth: 1000mm

Dimensions **Torasen**<sup>™</sup>