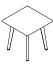

## CLRH08SQ

Overall Height: 1070mm Overall Width: 800mm Overall Depth: 800mm

## CLRH12RD

Overall Height: 1070mm Overall Width: 1200mm Overall Depth: 1200mm

## CLRH1808RC

Overall Height: 1070mm Overall Width: 1800mm Overall Depth: 800mm