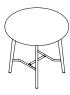

The Solid Ash legs and a sleek MFC top effortlessly blend style and functionality. From round to square and rectangular shapes, Clara tables come in a variety of sizes and heights, making them the superstar of the office.

#### CLR08RD

Overall Height: 740mm Diameter: 800mm Overall Depth: 800mm

## CLR12RD

Overall Height: 740mm Overall Width: 1200mm Overall Depth: 1200mm

## CLR15RD

Overall Height: 740mm Overall Width: 1500mm Overall Depth: 1500mm