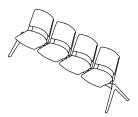

# **CRB-SSSS**

Overall Width: 2285mm Overall Depth: 545mm

# CRB-ASSSSA

Overall Width: 2285mm Overall Depth: 545mm

Dimensions **Torasen**™