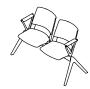

# CRB-SS

Overall Width: 1265mm Overall Depth: 545mm

# CRB-ASSA

Overall Width: 1265mm Overall Depth: 545mm