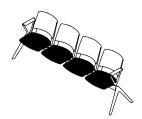

Core Beam **Torasen** 

Perfect for creating stylish seating units ranging from 2 to 4 seats, Core chairs can be effortlessly placed on a beam, offering versatility and functionality. Whether it's a bustling public waiting area or a cosy lounge space, Core beam provides the ideal solution for any environment.

# **CRB-SSSS**

Overall Width: 2285mm Overall Depth: 545mm