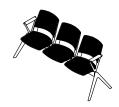

# CRB-SSS

Overall Width: 1845mm Overall Depth: 545mm

#### CRB1-SSS

Overall Width: 1845mm Overall Depth: 545mm

#### CRB2-SSS

Overall Width: 1845mm Overall Depth: 545mm