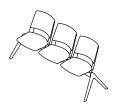

# CRB-SSS

Overall Width: 1845mm Overall Depth: 545mm

# CRB-ASSSA

Overall Width: 1845mm Overall Depth: 545mm