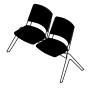

Core Beam **Torasen** 

Perfect for creating stylish seating units ranging from 2 to 4 seats, Core chairs can be effortlessly placed on a beam, offering versatility and functionality. Whether it's a bustling public waiting area or a cosy lounge space, Core beam provides the ideal solution for any environment.

# CRB-SS

Overall Width: 1265mm Overall Depth: 545mm