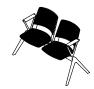

Core Beam **Torasen** 

Perfect for creating stylish seating units ranging from 2 to 4 seats, Core chairs can be effortlessly placed on a beam, offering versatility and functionality. Whether it's a bustling public waiting area or a cosy lounge space, Core beam provides the ideal solution for any environment.

# CRB-ASSA

Overall Width: 1265mm Overall Depth: 545mm