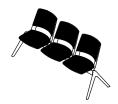

Core Beam **Torasen** 

Perfect for creating stylish seating units ranging from 2 to 4 seats, Core chairs can be effortlessly placed on a beam, offering versatility and functionality. Whether it's a bustling public waiting area or a cosy lounge space, Core beam provides the ideal solution for any environment.

# CRB-SSS

Overall Width: 1845mm Overall Depth: 545mm