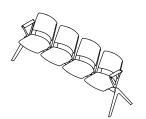

# CRB1-SSSS

Overall Width: 2285mm Overall Depth: 545mm

# CRB1-ASSSSA

Overall Width: 2285mm Overall Depth: 545mm

Dimensions **Torasen**™