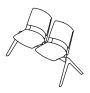

# CRB-SS

Overall Width: 1265mm Overall Depth: 545mm

# CRB-ASSA

Overall Width: 1265mm Overall Depth: 545mm