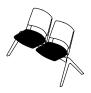

# CRB-SS

Overall Width: 1265mm Overall Depth: 545mm

# CRB-ASSA

Overall Width: 1265mm Overall Depth: 545mm