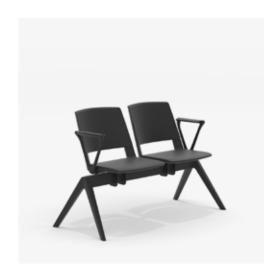

Core Beam **Torasen** 

Perfect for creating stylish seating units ranging from 2 to 4 seats, Core chairs can be effortlessly placed on a beam, offering versatility and functionality. Whether it's a bustling public waiting area or a cosy lounge space, Core beam provides the ideal solution for any environment.

# CRB-ASSA

Overall Width: 1265mm Overall Depth: 545mm