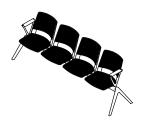

# **CRB-SSSS**

Overall Width: 2285mm Overall Depth: 545mm

# CRB1-SSSS

Overall Width: 2285mm Overall Depth: 545mm

# CRB2-SSSS

Overall Width: 2285mm Overall Depth: 545mm