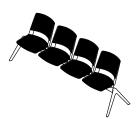

# **CRB-SSSS**

Overall Width: 2285mm Overall Depth: 545mm

# CRB1-SSSS

Overall Width: 2285mm Overall Depth: 545mm

# CRB2-SSSS

Overall Width: 2285mm Overall Depth: 545mm