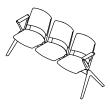

# CRB-SSS

Overall Width: 1845mm Overall Depth: 545mm

# CRB-ASSSA

Overall Width: 1845mm Overall Depth: 545mm