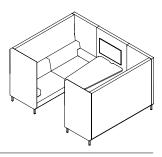

### **ELG16**

Overall Height: 1480mm Overall Width: 2640mm Overall Depth: 2140mm Seat Width: 2100mm Seat Height: 460mm Seat Depth: 540mm Arm Height: 200mm Table Height: 750mm