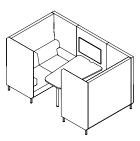

#### ELG12

Overall Height: 1480mm Overall Width: 2640mm Overall Depth: 820mm Seat Width: 700mm Seat Height: 460mm Seat Depth: 540mm Table Height: 750mm

#### ELG14

Overall Height: 1480mm Overall Width: 2640mm Overall Depth:1580mm Seat Width: 1400mm Seat Height: 460mm Seat Depth: 540mm Arm Height: 200mm Table Height: 750mm