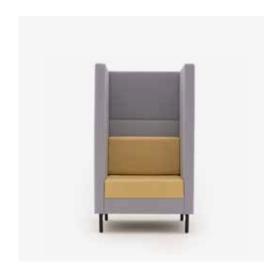

Elegance **Torasen** 

The simple crisp styling of the high back Elegance sofa group has been developed to respond to the growing demand for this type of seating in the workplace.

Available as a single, two and tree seat unit and also in two, four and six person booths, it is sure to suit a multitude of applications.

### **ELG01**

Overall Height: 1480mm Overall Width: 800mm Overall Depth: 820mm Seat Width: 700mm Seat Height: 460mm Seat Depth: 540mm