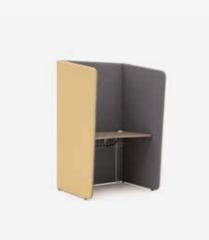

The open office has delivered many benefits; however there is a need for privacy within the workplace environment. Focus Booths provide a defined space for individual focused work and spaces for team collaboration.

#### Standard Features

(\*Selected models only)

- Upholstered soft foam with solid core construction\*
- Integral workstation
- Adjustable levelling feet

#### **Optional Features**

(\*Selected models only)

- Power-Pixel unit incorporating 1 × 3.15 Amp power socket, twin powered USB and power lead
- Under worksurface cable basket
- Vertical cable management
- Multi-Fabrics
- Choice of finish options available