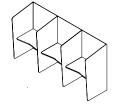

vidual focused work and spaces for team collaboration.



## **Features**

#### Standard Features

(\*Selected models only)

- Upholstered soft foam with solid core construction\*
- Integral workstation
- Adjustable levelling feet

#### **Optional Features**

(\*Selected models only)

- Power-Pixel unit incorporating 1 × 3.15 Amp power socket, twin powered USB and power lead
- Under worksurface cable basket
- Vertical cable management
- Multi-Fabrics
- Choice of finish options available

## **Finishes**

#### MFC top finishes













Winter Oak

Urban Maple

Greige Castello Oak

Dark Rockford Hickory

Light Grey

# Dimensions



### FCB01

Overall Height: 1700mm Overall Width: 1080mm Overall Depth: 950mm



### FCB03

Overall Height: 1700mm Overall Width: 3160mm Overall Depth: 950mm



### <u>FCB02</u>

Overall Height: 1700mm Overall Width: 2120mm Overall Depth: 950mm

# FCB04

Overall Height: 1700mm Overall Width: 4200mm Overall Depth: 950mm



# <u>FCB05</u>

Overall Height: 1700mm Overall Width: 5240mm Overall Depth: 950mm