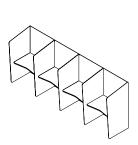

e construction\*
- Integral workstation
- Adjustable levelling feet

#### **Optional Features**

(\*Selected models only)

- Power-Pixel unit incorporating 1 × 3.15 Amp power socket, twin powered USB and power lead
- Under worksurface cable basket
- Vertical cable management
- Multi-Fabrics
- Choice of finish options available

## **Finishes**

#### MFC top finishes













Winter Oak

Urban Maple

Greige Castello Oak

Dark Rockford Hickory

Light Grey

# Dimensions



### FCB01

Overall Height: 1700mm Overall Width: 1080mm Overall Depth: 950mm



### FCB03

Overall Height: 1700mm Overall Width: 3160mm Overall Depth: 950mm



### <u>FCB02</u>

Overall Height: 1700mm Overall Width: 2120mm Overall Depth: 950mm

# FCB04

Overall Height: 1700mm Overall Width: 4200mm Overall Depth: 950mm



# <u>FCB05</u>

Overall Height: 1700mm Overall Width: 5240mm Overall Depth: 950mm