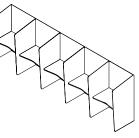

# <u>FCB05</u>

Overall Height: 1700mm Overall Width: 5240mm Overall Depth: 950mm