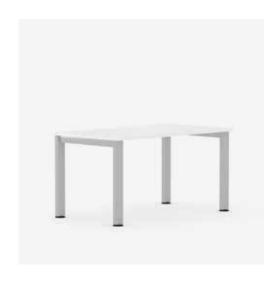

Freeway **Torasen** 

Freeway is a range of desking that offers a simple yet practical working solution. This versatile range gives a strong clean image in a crisp design which delivers intelligent results. Freeway Bench is available to order as set configurations or standalone, in-line or back to back benches for ease of specifying or alternatively Freeway can be ordered as individual components for added configurability.

#### **Standard Features**

- Fabricated Steel legs
- Steel crossrail
- Levelling feet
- Scalloped cable access
- 25mm MFC rectangular tops

# <u>Tables</u>

Table Widths. 1200–1800mm Depth. 800mm

Table

Widths. 1200-3600mm Depth. 1600mm