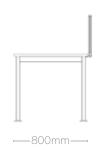

## In-line

1 Person in line Widths. 1200–1800mm Depth. 800mm

2 Person in-line

3 Person in-line

Return Widths. 600/800/1000mm Depth. 600mm

# <u>Tables</u>

Table Widths. 1200–1800mm Depth. 800mm

Table

Widths. 1200-3600mm Depth. 1600mm