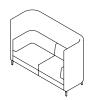

### HCS01

Overall Height: 1295mm Overall Width: 1100mm Overall Depth: 720mm Seat Width: 700mm Seat Height: 460mm Seat Depth: 515mm

### HCS02

Overall Height: 1295mm Overall Width: 1875mm Overall Depth: 720mm Seat Width: 1474mm Seat Height: 460mm Seat Depth: 515mm

### HCS12

Overall Height: 1295mm Overall Width: 2410mm Overall Depth: 1100mm Seat Width: 700mm Seat Height: 460mm Seat Depth: 515mm

### HCS12T

Overall Height: 1295mm Overall Width: 2410mm Overall Depth: 1100mm Seat Width: 700mm Seat Height: 460mm Seat Depth: 515mm Table Length: 650mm

#### HCS14

Overall Height: 1295mm Overall Width: 2410mm Overall Depth: 1875mm Seat Width: 1474mm Seat Height: 460mm Seat Depth: 515mm

## HCS14T

Overall Height: 1295mm Overall Width: 2410mm Overall Depth: 1875mm Seat Width: 1474mm Seat Height: 460mm Seat Depth: 515mm Table Length: 1250mm