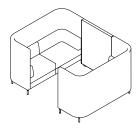

### HCS01

Overall Height: 1295mm Overall Width: 1100mm Overall Depth: 720mm Seat Width: 700mm Seat Height: 460mm Seat Depth: 515mm

### HCS02

Overall Height: 1295mm Overall Width: 1875mm Overall Depth: 720mm Seat Width: 1474mm Seat Height: 460mm Seat Depth: 515mm