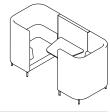

#### HCS14

Overall Height: 1295mm Overall Width: 2410mm Overall Depth: 1875mm Seat Width: 1474mm Seat Height: 460mm Seat Depth: 515mm

## HCS14T

Overall Height: 1295mm Overall Width: 2410mm Overall Depth: 1875mm Seat Width: 1474mm Seat Height: 460mm Seat Depth: 515mm Table Length: 1250mm