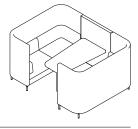

### HCS01

Overall Height: 1295mm Overall Width: 1100mm Overall Depth: 720mm Seat Width: 700mm Seat Height: 460mm Seat Depth: 515mm

### HCS02

Overall Height: 1295mm Overall Width: 1875mm Overall Depth: 720mm Seat Width: 1474mm Seat Height: 460mm Seat Depth: 515mm