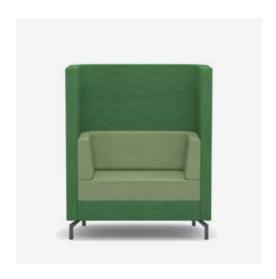

Hicks **Torasen** 

Introducing the ultimate seating booth designed for the modern office, where comfort, collaboration and productivity come together. Offering a versatile range of single seats and booths the curved aesthetic elevates the office environment.

## **Standard Features**

(\*Selected models only)

- Traditional carcass construction fully upholstered
- Fitted back & arm cushions
- Steel legs
- 18mm MFC table with a Black Powder Coat Steel leg\*

### HCS01

Overall Height: 1295mm Overall Width: 1100mm Overall Depth: 720mm Seat Width: 700mm Seat Height: 460mm Seat Depth: 515mm