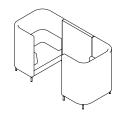

### HCS12

Overall Height: 1295mm Overall Width: 2410mm Overall Depth: 1100mm Seat Width: 700mm Seat Height: 460mm Seat Depth: 515mm

### HCS12T

Overall Height: 1295mm Overall Width: 2410mm Overall Depth: 1100mm Seat Width: 700mm Seat Height: 460mm Seat Depth: 515mm Table Length: 650mm