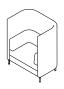

### HCS01

Overall Height: 1295mm Overall Width: 1100mm Overall Depth: 720mm Seat Width: 700mm Seat Height: 460mm Seat Depth: 515mm

### HCS02

Overall Height: 1295mm Overall Width: 1875mm Overall Depth: 720mm Seat Width: 1474mm Seat Height: 460mm Seat Depth: 515mm

### HCS12

Overall Height: 1295mm Overall Width: 2410mm Overall Depth: 1100mm Seat Width: 700mm Seat Height: 460mm Seat Depth: 515mm

### HCS12T

Overall Height: 1295mm Overall Width: 2410mm Overall Depth: 1100mm Seat Width: 700mm Seat Height: 460mm Seat Depth: 515mm Table Length: 650mm

#### HCS14

Overall Height: 1295mm Overall Width: 2410mm Overall Depth: 1875mm Seat Width: 1474mm Seat Height: 460mm Seat Depth: 515mm

## HCS14T

Overall Height: 1295mm Overall Width: 2410mm Overall Depth: 1875mm Seat Width: 1474mm Seat Height: 460mm Seat Depth: 515mm Table Length: 1250mm