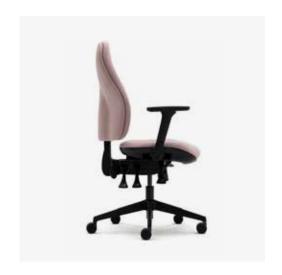

Orthopaedica **Torasen** 

Orthopaedica is a comprehensive range of ergonomically responsive task seating designed to meet the challenging conditions found in today's commercial environment.

Boasting an impressive list of possibilities, Orthopaedica provides the user with the ultimate level of postural support. Sculptured seat and back cushions make it an ideal choice for those with back problems.