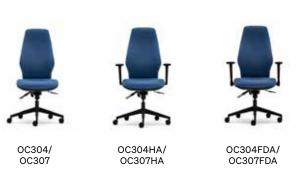

Orthopaedica **Torasen** 

Orthopaedica is a comprehensive range of ergonomically responsive task seating designed to meet the challenging conditions found in today's commercial environment.

Boasting an impressive list of possibilities, Orthopaedica provides the user with the ultimate level of postural support. Sculptured seat and back cushions make it an ideal choice for those with back problems.

### **Standard Features**

(\*Selected models only)

- 5 Star base
- 60mm Hard wheel castors
- · Height adjustable ratchet back
- Independent mechanism with seat and back locking function\*
- Fully synchronised mechanism\*
- Height adjustable arms\*
- Fold down arms\*
- Headrest\*
- Draughtsman height gas lift, adjustable footring and glides\*

## **Optional Features**

(\*Selected models only)

- Inflatable lumbar support
- Inflatable thoracic support
- 50mm seat depth adjustment
- AirTech seat
- Coccyx cut out
- Multi-functional arm pad\*
- Multi-Fabrics
- Choice of finish options available
- see finish page