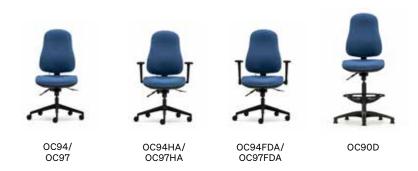

# 90Series

### 90Series

Overall Height: 1070-1260mm Draughtsman Height: 1200-1450mm

Overall Width: 670mm Overall Depth: 640mm Seat Width: 510mm Seat Height: 460-570mm Seat Depth: 480mm Arm Height: 220-280mm