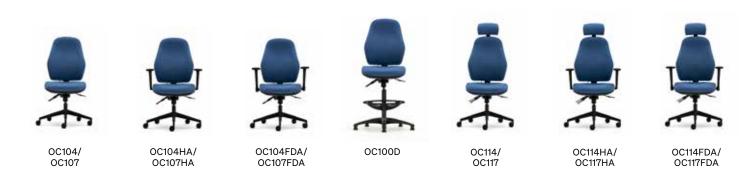

# 100Series

### 100Series

Overall Height: 1080-1270mm

Overall Height With Headrest: 1220-1470mm

Draughtsman Height: 1200-1450mm

Overall Width: 670mm Overall Depth: 640mm Seat Width: 510mm Seat Height: 460-570mm Seat Depth: 480mm Arm Height: 220-280mm