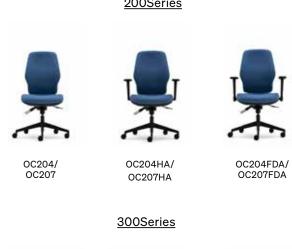

# 200Series

Torasen<sup>1</sup> **Dimensions** 

### 200Series

Overall Height: 990-1180mm Overall Width: 670mm Overall Depth: 640mm Seat Width: 510mm Seat Height: 460-570mm Seat Depth: 480mm Arm Height: 220-280mm

### 300Series

Overall Height: 1140-1330mm Overall Width: 670mm Overall Depth: 640mm Seat Width: 510mm Seat Height: 460-570mm Seat Depth: 480mm Arm Height: 220-280mm