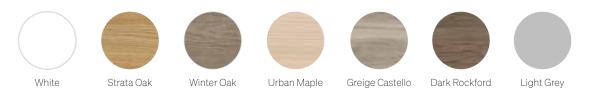

# Verge

Designed to bring a touch of comfort and versatility to the modern workplace.

With their modular design, they can be configured to suit various layouts, providing flexible seating arrangements that adapt to the ever changing needs of a dynamic office environment.

Verge can be used for collaborative brainstorming sessions, solo work with a laptop table, or as a casual breakout area, these soft seating blocks foster a sense of cohesion and well-being, making the office a more inviting and adaptable space for people to connect.



## Features

#### Standard Features

- Traditional carcass construction
- Fully upholstered
- Plastic glides

# Finishes

#### VRGTB - MFC Table Top Finishes



Oak

Hickory

### <u>VRGTB</u>

Overall Height: 450mm Overall Width: 450mm Overall Depth: 450mm



#### <u>VRG01</u>

Overall Height: 450mm Overall Width: 750mm Overall Depth: 450mm Seat Width: 750mm Seat Depth: 450mm

## <u>VRG02</u>

VRG04

<u>VRGSQ</u>

Overall Height: 450mm

Overall Width: 450mm Overall Depth: 450mm

Seat Width: 450mm Seat Depth: 450mm

Overall Height: 450mm Overall Width: 900mm Overall Depth: 450mm Seat Width: 900mm Seat Depth: 450mm



### <u>VRG03</u>

Overall Height: 450mm Overall Width: 1350mm Overall Depth: 450mm Seat Width: 1350mm Seat Depth: 450mm



Overall Height: 450mm Overall Width: 1560mm Overall Depth: 800mm Seat Width: 700 × 700mm Seat Depth: 450mm