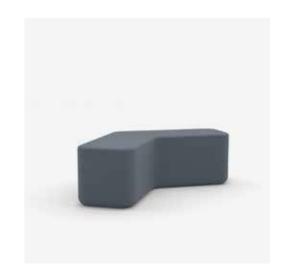

# Verge

Designed to bring a touch of comfort and versatility to the modern workplace.

With their modular design, they can be configured to suit various layouts, providing flexible seating arrangements that adapt to the ever changing needs of a dynamic office environment.

Verge can be used for collaborative brainstorming sessions, solo work with a laptop table, or as a casual breakout area, these soft seating blocks foster a sense of cohesion and well-being, making the office a more inviting and adaptable space for people to connect.

### <u>VRG03</u>

Overall Height: 450mm Overall Width: 1350mm Overall Depth: 450mm Seat Width: 1350mm Seat Depth: 450mm

Overall Height: 450mm Overall Width: 1560mm Overall Depth: 800mm Seat Width: 700 × 700mm Seat Depth: 450mm