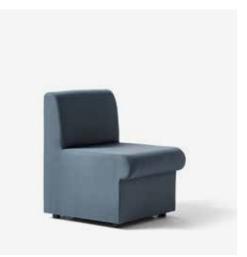

# **Et'Cetera**

The Et'Cetera reception lounge seating collection has deep cushions for extra comfort.

The units can be easily arranged to suit any area and can achieve a variety of looks.

#### <u>T1000</u>

Overall Height: 800mm Overall Width: 580mm Overall Depth: 680mm Seat Width: 580mm Seat Height: 430mm Seat Depth: 530mm