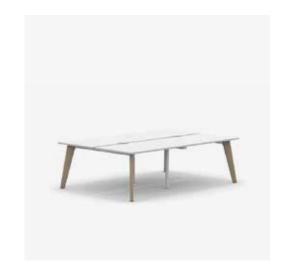

Aspen Wood **Torasen** 

Brings a touch of sophistication to a modern office design with its elegant, solid Ash wood leg end frame. Perfectly blending natural aesthetics with contemporary functionality, Aspen Wood complements a variety of workspaces, from collaborative zones to private offices.

Its clean lines and refined finish create a warm and inviting atmosphere while maintaining a professional edge.

Combining timeless style with everyday practicality, Aspen Wood offers a versatile and durable solution that enhances productivity and elevates the overall workspace experience.

### Back to Back

Rectangular Tops Widths. 1200 / 1400 / 1600 / 1800 mm Depth. 1650mm

2 Person

4 Person

6 Person

8 Person