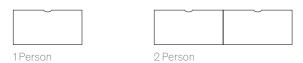

# In-Line

Rectangular Tops Widths. 1200 / 1400 / 1600 / 1800 mm Depth. 800mm

4 Person

### Back to Back

Rectangular Tops Widths. 1200 / 1400 / 1600 / 1800 mm Depth. 1650mm

2 Person

4 Person

6 Person

8 Person