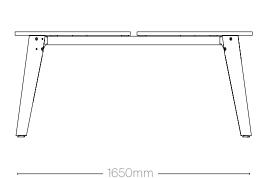

### Back to Back

Rectangular Tops Widths. 1200 / 1400 / 1600 / 1800 mm Depth. 1650mm

2 Person

4 Person

6 Person

8 Person