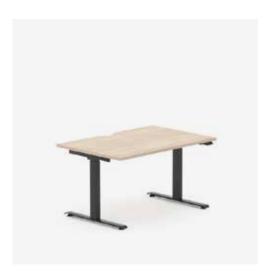

A height adjustable desking solution designed to create an uncomplicated user experience.

Performance isn't about more - it's about smarter.

Aspen Height Adjustable allows users to easily switch between sitting and standing, promoting movement and comfort throughout the workday.

### Standard Features

- 25mm MFC top
- Telescopic Steel legs
- Scalloped top
- Levelling feet
- Dual motor

## Dimensions

Overall Height: 650-1300mm Desk Top Width: 1200 / 1400 / 1600mm Overall Depth: 800mm