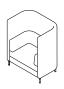

#### HCS01

Overall Height: 1295mm Overall Width: 1100mm Overall Depth: 720mm Seat Width: 700mm Seat Height: 460mm Seat Depth: 515mm

## HCS02

Overall Height: 1295mm Overall Width: 1875mm Overall Depth: 720mm Seat Width: 1474mm Seat Height: 460mm Seat Depth: 515mm