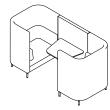

#### HCS12

Overall Height: 1295mm Overall Width: 2410mm Overall Depth: 1100mm Seat Width: 700mm Seat Height: 460mm Seat Depth: 515mm