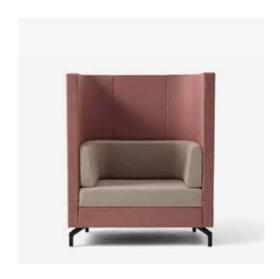

Hicks Torasen

Introducing the ultimate seating booth designed for the modern office, where comfort, collaboration and productivity come together. Offering a versatile range of single seats and booths the curved aesthetic elevates the office environment.

# **Standard Features**

(\*Selected models only)

- Traditional carcass construction fully upholstered
- Fitted back & arm cushions
- Steel legs
- 18mm MFC table with a Black Powder Coat Steel leg\*

# **Optional Features**

(\*Selected models only)

- Castors\*
- Multi-Fabrics

#### HCS01

Overall Height: 1295mm Overall Width: 1100mm Overall Depth: 720mm Seat Width: 700mm Seat Height: 460mm Seat Depth: 515mm