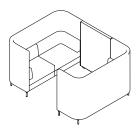

### HCS14T

Overall Height: 1295mm Overall Width: 2410mm Overall Depth: 1875mm Seat Width: 1474mm Seat Height: 460mm Seat Depth: 515mm Table Length: 1250mm