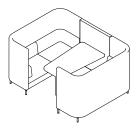

#### HCS14

Overall Height: 1295mm Overall Width: 2410mm Overall Depth: 1875mm Seat Width: 1474mm Seat Height: 460mm Seat Depth: 515mm