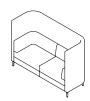

#### HCS12

Overall Height: 1295mm Overall Width: 2410mm Overall Depth: 1100mm Seat Width: 700mm Seat Height: 460mm Seat Depth: 515mm

#### HCS12T

Overall Height: 1295mm Overall Width: 2410mm Overall Depth: 1100mm Seat Width: 700mm Seat Height: 460mm Seat Depth: 515mm Table Length: 650mm

#### HCS14

Overall Height: 1295mm Overall Width: 2410mm Overall Depth: 1875mm Seat Width: 1474mm Seat Height: 460mm Seat Depth: 515mm

### HCS14T

Overall Height: 1295mm Overall Width: 2410mm Overall Depth: 1875mm Seat Width: 1474mm Seat Height: 460mm Seat Depth: 515mm Table Length: 1250mm