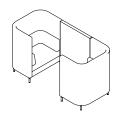

#### HCS12T

Overall Height: 1295mm Overall Width: 2410mm Overall Depth: 1100mm Seat Width: 700mm Seat Height: 460mm Seat Depth: 515mm Table Length: 650mm